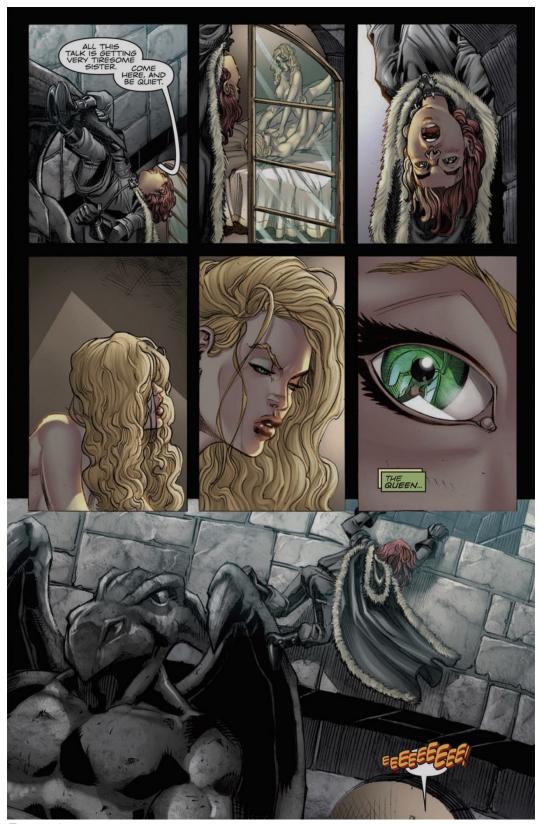

| Page | Content                                                                                                                                                                                                                                                                                                                                                                                                                                                                                                                                                                                                      |  |
|------|--------------------------------------------------------------------------------------------------------------------------------------------------------------------------------------------------------------------------------------------------------------------------------------------------------------------------------------------------------------------------------------------------------------------------------------------------------------------------------------------------------------------------------------------------------------------------------------------------------------|--|
|      | described above with her left breast exposed.<br>The illustration on the bottom-left side of the page depicts the same woman described<br>above in a profile view getting out of bed. Her breasts and left nipple are exposed.                                                                                                                                                                                                                                                                                                                                                                               |  |
| 58   | The illustration on this page depicts a large shirtless man standing behind a woman put the sleeves of her dress off her shoulders while. She has tears streaming down her face                                                                                                                                                                                                                                                                                                                                                                                                                              |  |
| 69   | The illustration on the bottom-right side of the page depicts a boy looking into a window in a castle tower at a nude man and woman. The woman is shown from a posterior view with her buttocks exposed. The man's genitalia are not shown.                                                                                                                                                                                                                                                                                                                                                                  |  |
| 70   | The illustration on the top-middle of the page depicts the boy hanging upside-down looking into a window as the woman is straddling the man's waist on a bed.  See Figure 1.                                                                                                                                                                                                                                                                                                                                                                                                                                 |  |
| 71   | The illustration on the bottom-left side of the page depicts the nude woman described above covering herself with a blanket. The man is standing in front of her with his buttocks exposed.                                                                                                                                                                                                                                                                                                                                                                                                                  |  |
| 86   | The illustration on the middle-left side of the page depicts a zoomed in view of a nude woman's torso with her right breast exposed.  The illustration on the bottom of the page depicts a nude man kneeling next to a nude woman sitting on the ground. The woman's breasts are exposed.                                                                                                                                                                                                                                                                                                                    |  |
| 87   | The illustration on the top-left side of the page depicts the same nude man and woman described above. The woman's breasts are exposed.  The illustration on the top-right side of the page depicts a zoomed-in view of the woman's torso and below. She is sitting with her legs together under her buttocks. Her breasts are exposed. The man's right hand is on her left thigh.  The illustration on the middle of the page depicts a zoomed-out view. The man is sitting next to the woman who has her right leg over the man's leg. His right arm is holding her right leg. Her left breast is exposed. |  |
| 111  | The illustration on the top-right side of the page depicts a woman's hand grabbing a sword's blade. Blood is shown in her hand around the blade.                                                                                                                                                                                                                                                                                                                                                                                                                                                             |  |
| 112  | The illustration on the bottom-middle of the page depicts a man lying face down on the ground while a large dog bites the man's neck from behind. Blood is gushing and spurting from the wound.                                                                                                                                                                                                                                                                                                                                                                                                              |  |
| 113  | The illustration on the top-left side of the page depicts the same man from a side view in a pool of blood. The dog is standing above the man's head.  The illustration on the bottom of the page depicts the same man lying on the ground in a pool of blood from a bird's eye view. A woman is sitting on the floor next to the man. The dog is lying on a bed.                                                                                                                                                                                                                                            |  |
| 127  | The illustration on the top-right side of the page depicts a zoomed-in view of a boy's eye as a knife blade presses into the skin under the boy's eye.                                                                                                                                                                                                                                                                                                                                                                                                                                                       |  |
| 142  | The illustration on the top-left side of the page depicts a bird's eye view of two men standing over a decapitated dog lying in a road.  The illustration on the top-right side of the page depicts a zoomed-in view of the dog's head. A man with a bloodied sword is standing next to the dog's head talking to a man on a horse.                                                                                                                                                                                                                                                                          |  |